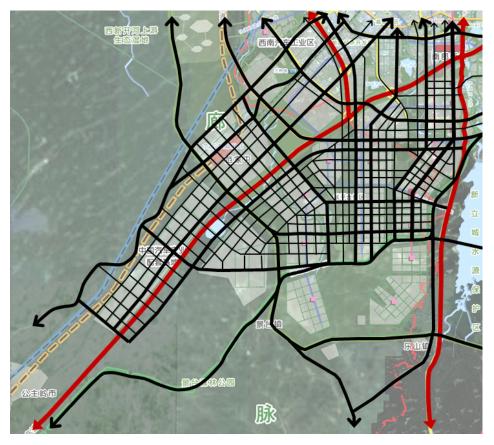

## Case study Changchun South-West Masterplan

A Our recommended spatial vision.

B Layout concept diagram.

#### в